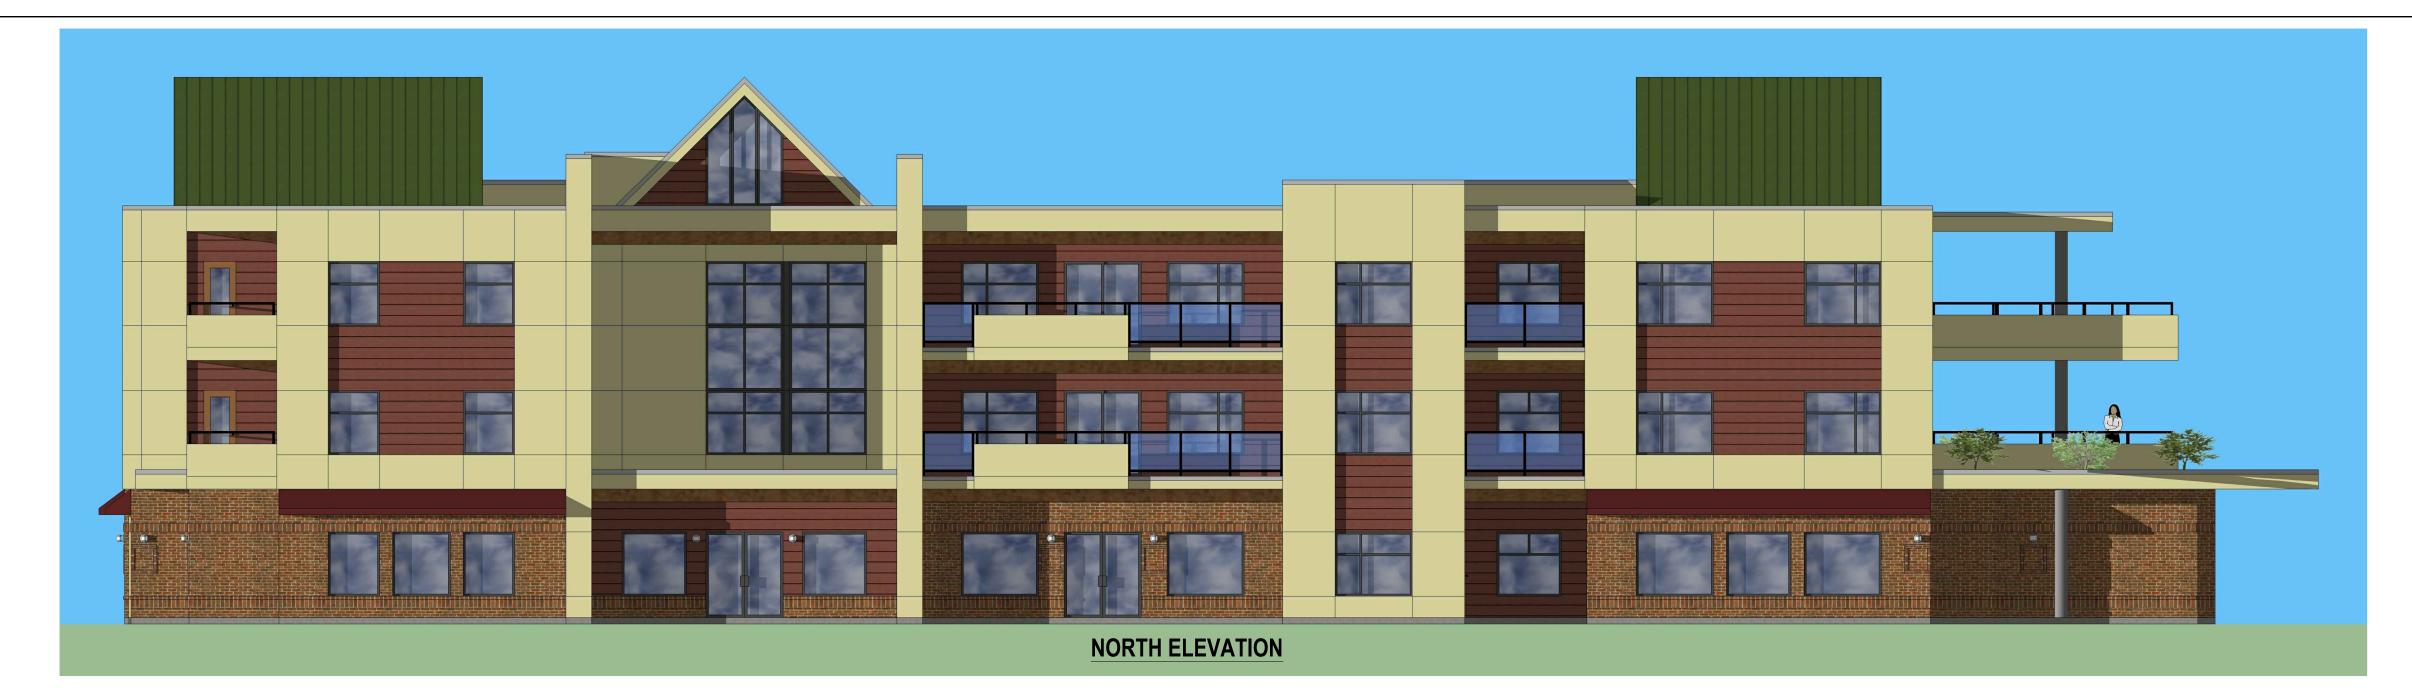

| LEGEND |
|--------|
|--------|

- 1 STUCCO
- HORIZONTAL T&G CEDAR SIDING
- HORIZONTAL CEMENT FIBRE BOARD SIDING
- 4 METAL ROOFING 5 T&G CEDAR SOFFIT
- 6 BRICK FASCIA
- CANVAS AWNING

| NOTES                                                                                                                                                                                                                                   |
|-----------------------------------------------------------------------------------------------------------------------------------------------------------------------------------------------------------------------------------------|
| CONTRACTOR SHALL CHECK ALL DIMENSIONS ON THE WORK AND REPORT ANY DISCREPANCY TO THE ARCHITECT BEFORE PROCEEDING.  ALL DRAWINGS AND SPECIFICATIONS ARE THE PROPERTY OF THE ARCHITECT AND MUST BE RETURNED AT THE COMPLETION OF THE WORK. |
| THIS DRAWING IS NOT TO BE USED FOR CONSTRUCTION UNTIL SIGNED BY THE ARCHITECT.                                                                                                                                                          |
| DO NOT SCALE FROM THESE DRAWINGS.  A detail no. C drawing no. B location drawing no.                                                                                                                                                    |

| ET TITLE                                     | SCALE       | DA |
|----------------------------------------------|-------------|----|
|                                              | 1/8"=1'-0"  | JU |
| IILDING ELEVATIONS                           | DRAWN       | CH |
|                                              | EK          |    |
|                                              | DRAWING NO. |    |
| RECEIVED DP1095 2018-SEP-18 Current Planning | A4.0        |    |