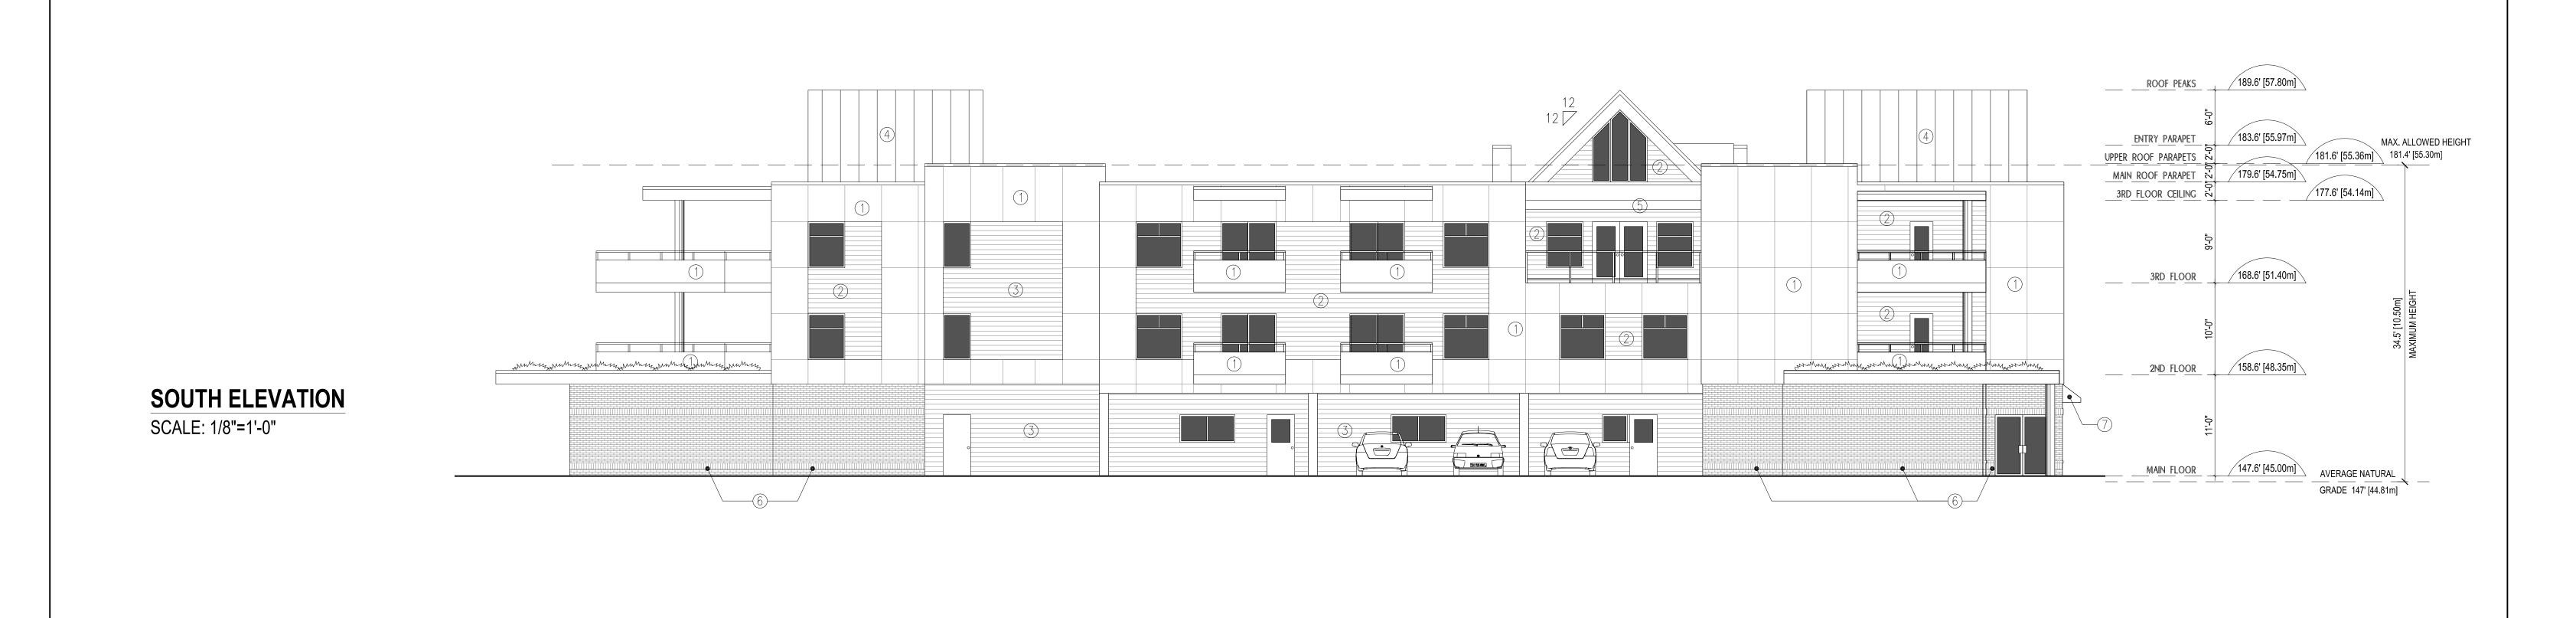

| EET TITLE                                                | SCALE       | DATE         |
|----------------------------------------------------------|-------------|--------------|
|                                                          | 1/8"=1'-0"  | JUL 29, 2015 |
| UILDING ELEVATIONS                                       | DRAWN       | CHECKED      |
|                                                          | EK          |              |
|                                                          | DRAWING NO. |              |
| R E C E I V E D D P 1 0 9 5 2018-SEP-18 Current Planning | A4.1        |              |

LEGEND

HORIZONTAL T&G CEDAR SIDING

METAL ROOFING T&G CEDAR SOFFIT

BRICK FASCIA

7 CANVAS AWNING

HORIZONTAL CEMENT FIBRE BOARD SIDING

1) STUCCO

| NOTES                                      |                                                                                |
|--------------------------------------------|--------------------------------------------------------------------------------|
|                                            | HECK ALL DIMENSIONS ON THE WORK AND<br>NCY TO THE ARCHITECT BEFORE PROCEEDING. |
|                                            | ECIFICATIONS ARE THE PROPERTY OF THE<br>BE RETURNED AT THE COMPLETION OF THE   |
| THIS DRAWING IS NOT T<br>BY THE ARCHITECT. | O BE USED FOR CONSTRUCTION UNTIL SIGNED                                        |
| DO NOT SCALE FROM TH                       | HESE DRAWINGS.  A detail no. C drawing no. B location drawing no.              |