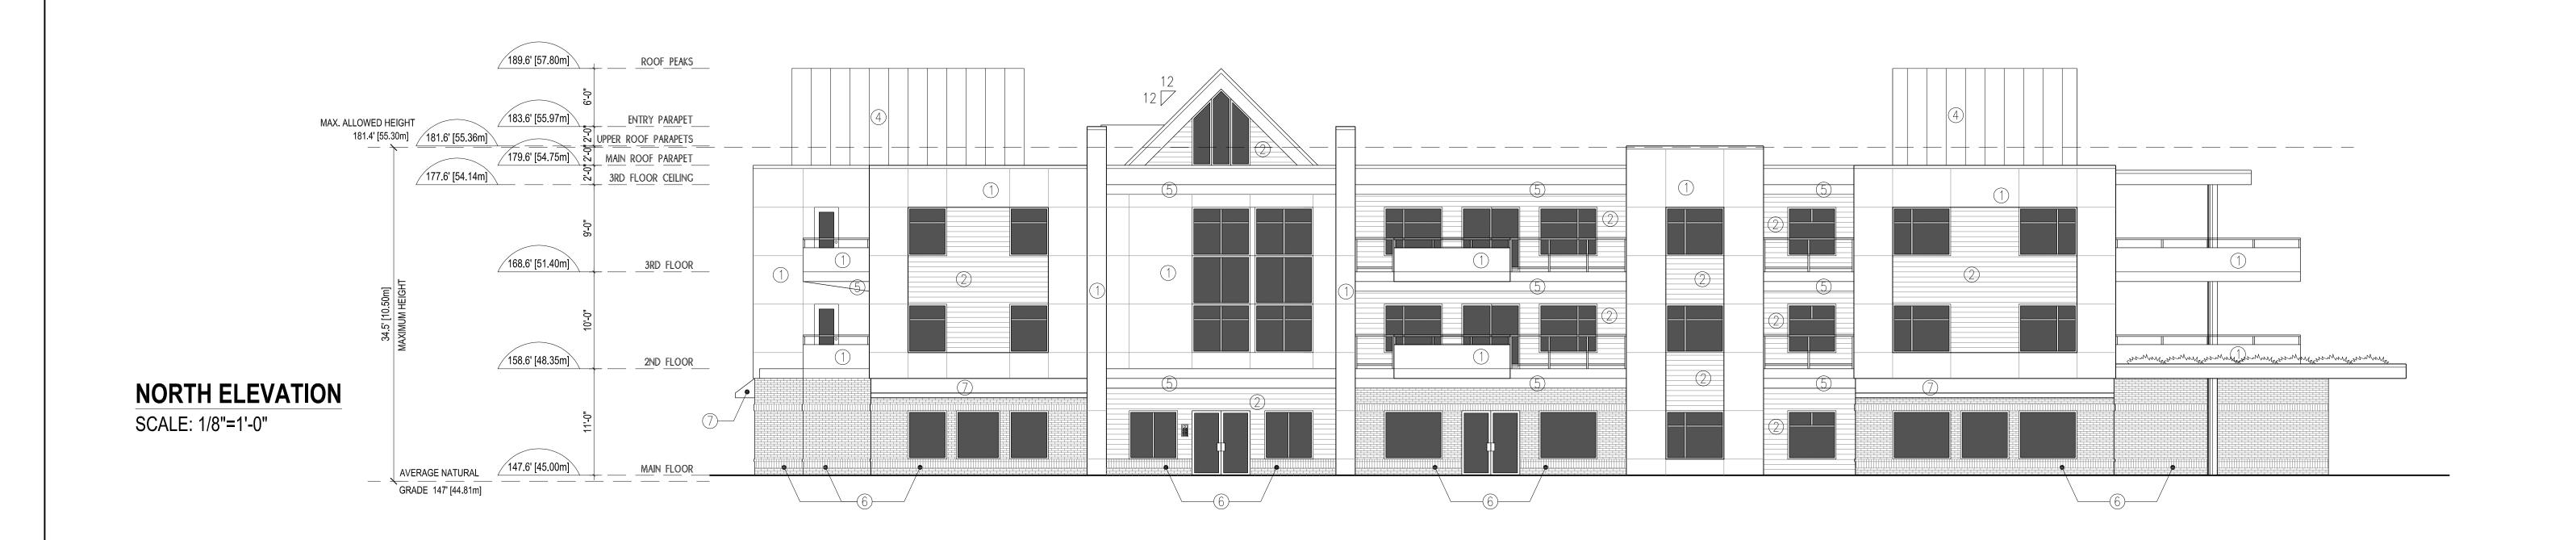

| LEGEND |
|--------|
|--------|

- 1 STUCCO
- HORIZONTAL T&G CEDAR SIDING
- HORIZONTAL CEMENT FIBRE BOARD SIDING
- 4 METAL ROOFING 5 T&G CEDAR SOFFIT
- 6 BRICK FASCIA
- CANVAS AWNING

| NOTES                                                                                                                                                                                                                                   |
|-----------------------------------------------------------------------------------------------------------------------------------------------------------------------------------------------------------------------------------------|
| CONTRACTOR SHALL CHECK ALL DIMENSIONS ON THE WORK AND REPORT ANY DISCREPANCY TO THE ARCHITECT BEFORE PROCEEDING.  ALL DRAWINGS AND SPECIFICATIONS ARE THE PROPERTY OF THE ARCHITECT AND MUST BE RETURNED AT THE COMPLETION OF THE WORK. |
| THIS DRAWING IS NOT TO BE USED FOR CONSTRUCTION UNTIL SIGNED BY THE ARCHITECT.                                                                                                                                                          |
| DO NOT SCALE FROM THESE DRAWINGS.  A detail no. C drawing no. B location drawing no.                                                                                                                                                    |

| ET TITLE                                     | SCALE       | DA |
|----------------------------------------------|-------------|----|
|                                              | 1/8"=1'-0"  | JU |
| IILDING ELEVATIONS                           | DRAWN       | CH |
|                                              | EK          |    |
|                                              | DRAWING NO. |    |
| RECEIVED DP1095 2018-SEP-18 Current Planning | A4.0        |    |