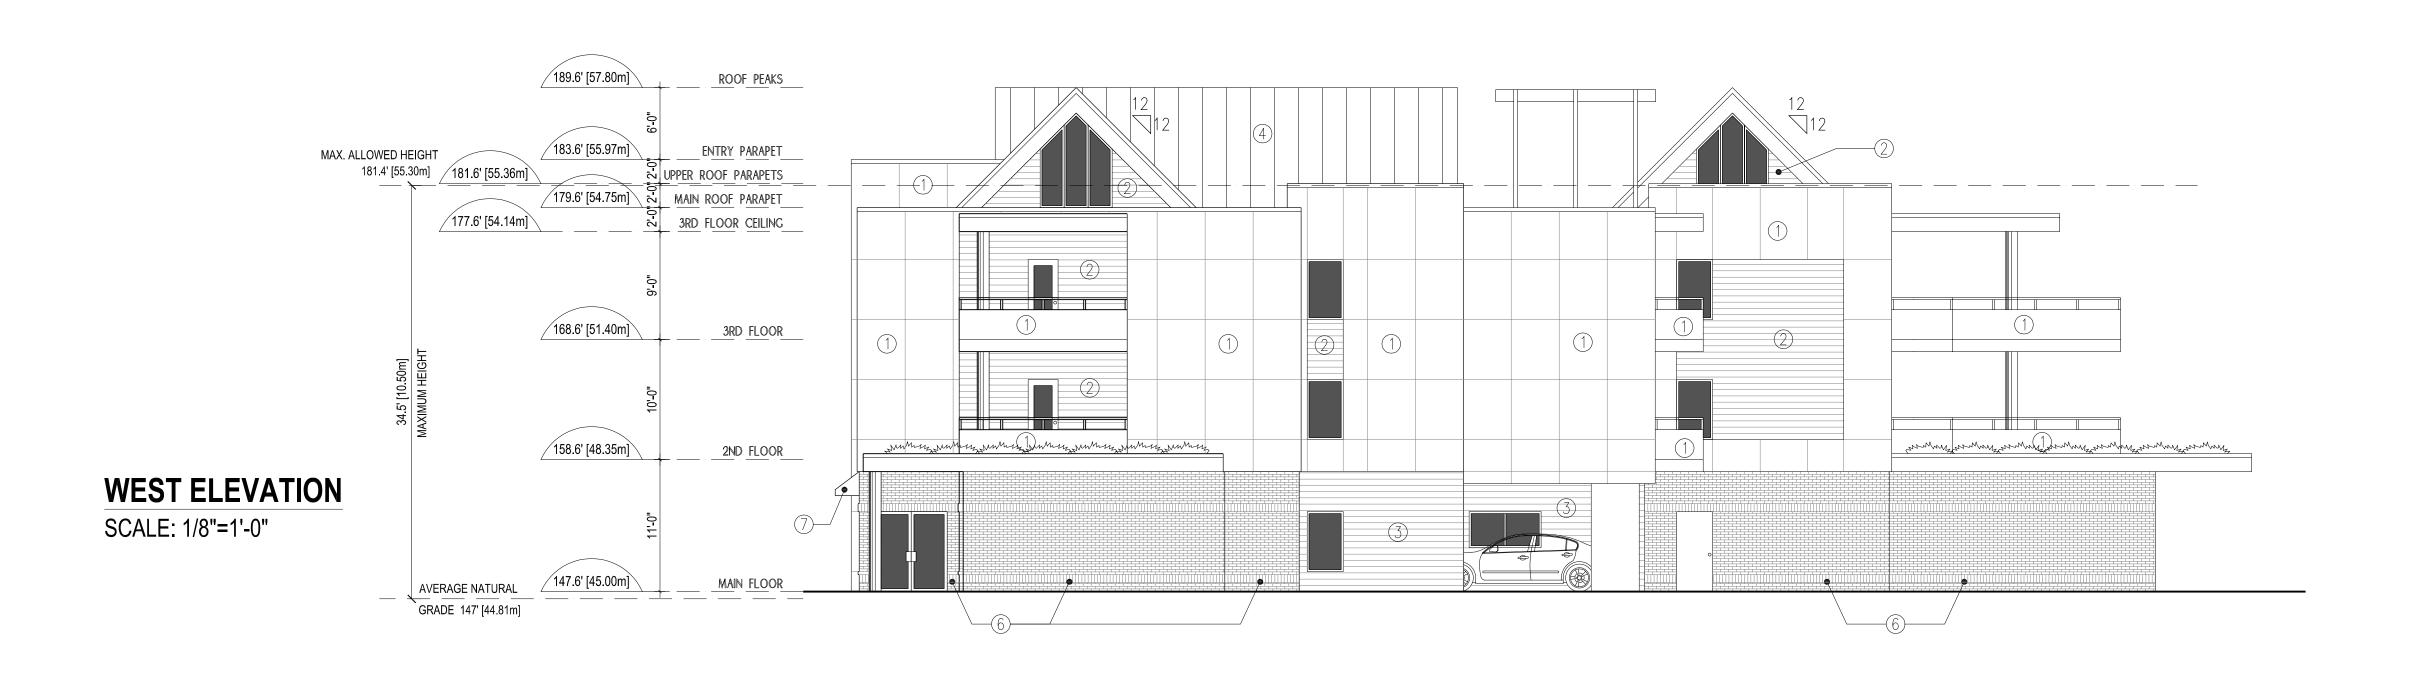

| SCALE       | DATE         |  |  |
|-------------|--------------|--|--|
| 1/8"=1'-0"  | JUL 29, 2015 |  |  |
| DRAWN       | CHECKED      |  |  |
| EK          |              |  |  |
| DRAWING NO. |              |  |  |
| A4.0        |              |  |  |