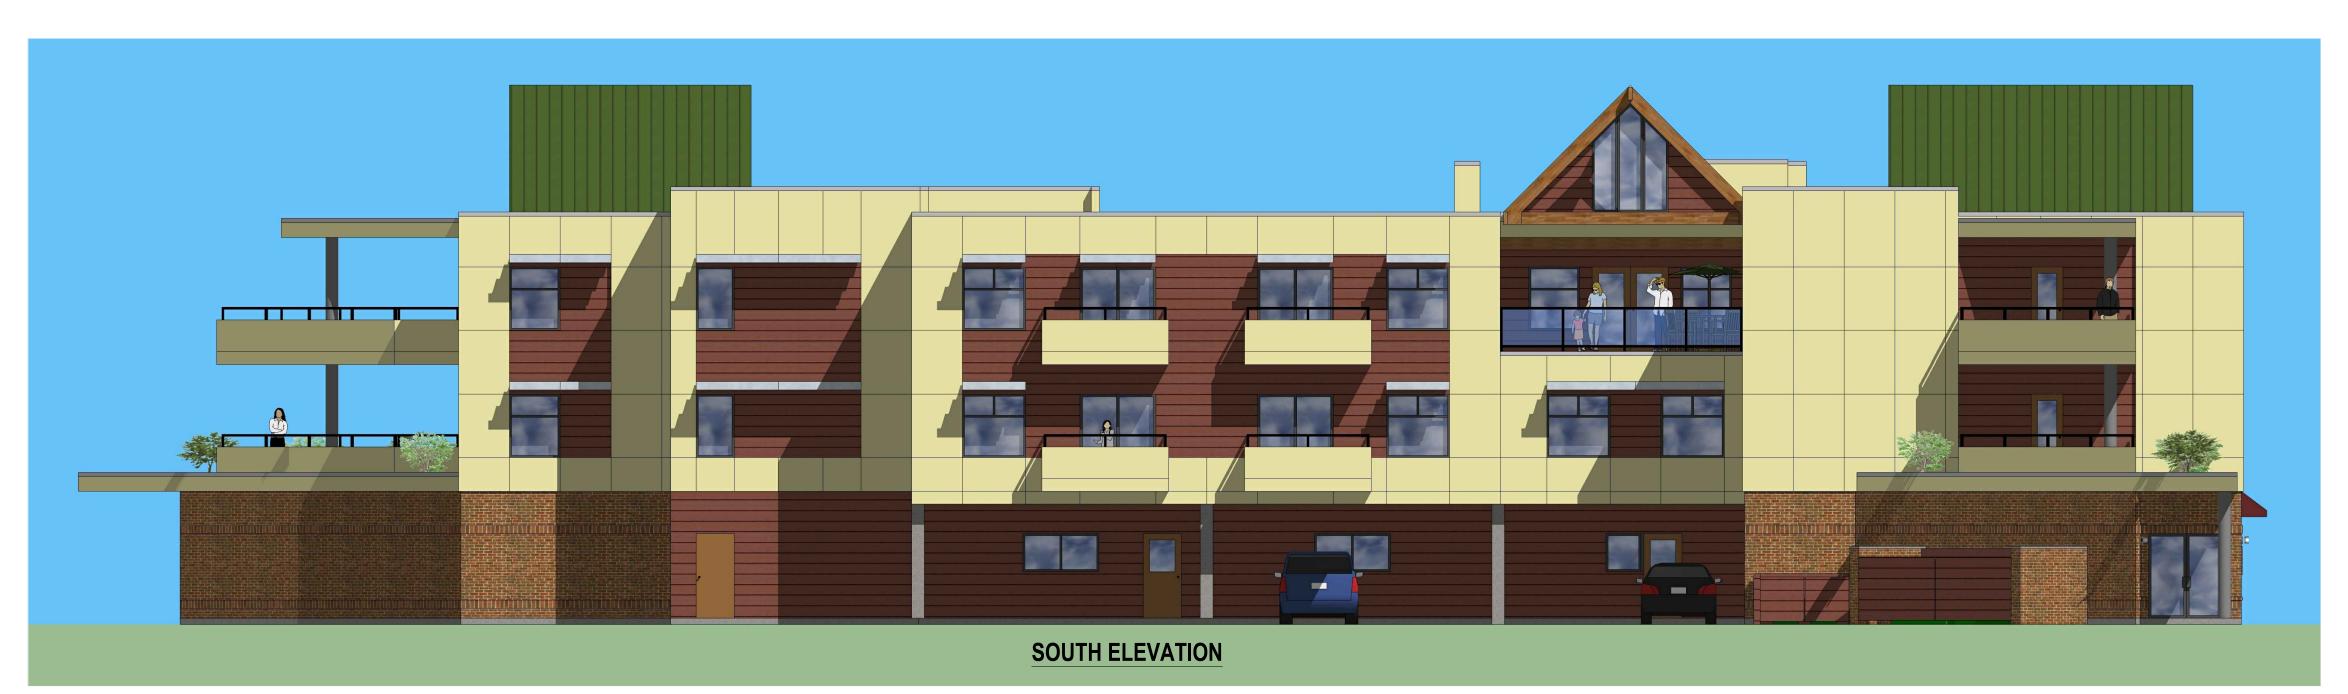

LEGEND

HORIZONTAL T&G CEDAR SIDING

METAL ROOFING T&G CEDAR SOFFIT

BRICK FASCIA

7 CANVAS AWNING

HORIZONTAL CEMENT FIBRE BOARD SIDING

1) STUCCO

| NOTES                                      |                                                                                |
|--------------------------------------------|--------------------------------------------------------------------------------|
|                                            | HECK ALL DIMENSIONS ON THE WORK AND<br>NCY TO THE ARCHITECT BEFORE PROCEEDING. |
|                                            | ECIFICATIONS ARE THE PROPERTY OF THE<br>BE RETURNED AT THE COMPLETION OF THE   |
| THIS DRAWING IS NOT T<br>BY THE ARCHITECT. | O BE USED FOR CONSTRUCTION UNTIL SIGNED                                        |
| DO NOT SCALE FROM TH                       | HESE DRAWINGS.  A detail no. C drawing no. B location drawing no.              |

DEVELOPMENT - PHASE 1

575 MILTON STREET NANAIMO, BC

COLOUR BUILDING ELEVATIONS

SHEET TITLE

R E C E I V E D
D P 1 0 9 5
2018-SEP-18

SCALE NTS JUL 29, 2015 DRAWN CHECKED DRAWING NO.